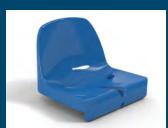

## TEAM SHELTER

Mobile Team Shelter

## **Key Features**

- 2.m height to accommodate staff and team players during the game
- 4.0m long for 8 people
- aluminium frame with polycarbonate protection
- all sides are impact resistant in order to protect people from balls and projectiles
- certified to FIH standards
- top bar with curved profile to prevent head injury
- reinforced aluminium seating rail
- requires ground anchoring for safety
- choose the number of seats you require
  we can accommodate from 2-12 people
- upgrade to PVC UV resistant seats with back rests
- add wheels so it is easy to maneuver and store away
- fully backed with our 3 year warranty













Optional Extra - PVC Seats