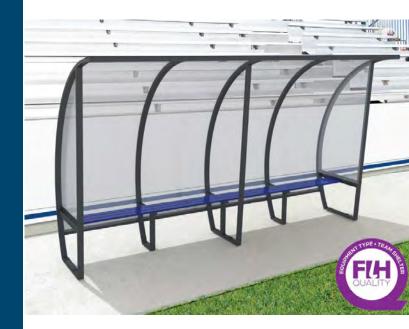

## TEAM SHELTER

Mobile Team Shelter

## **Key Features**

- 2.m height to accommodate staff and team players during the game
- 4.0m long for 8 people
- aluminium frame with polycarbonate protection
- all sides are impact resistant in order to protect people from balls and projectiles
- certified to FIH standards
- top bar with curved profile to prevent head injury
- reinforced aluminium seating rail
- requires ground anchoring for safety
- choose the number of seats you require
  we can accommodate from 2-12 people
- upgrade to PVC UV resistant seats with back rests
- add wheels so it is easy to maneuver and store away
- fully backed with our 3 year warranty